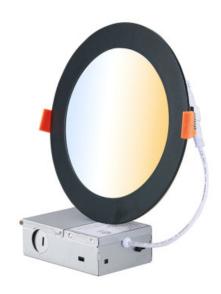

# **5CCT LED Recessed Light**

Select 5CCT of this dimmable Slim LED downlight during install with the slider switch on back of the included junction -box to select preferred color (2700K, 3000K, 3500K, 4000K, 5000K). This 8 inch 18W Slim is a 100W equivalent and is IC rated. Install fast with spring-loaded brackets.