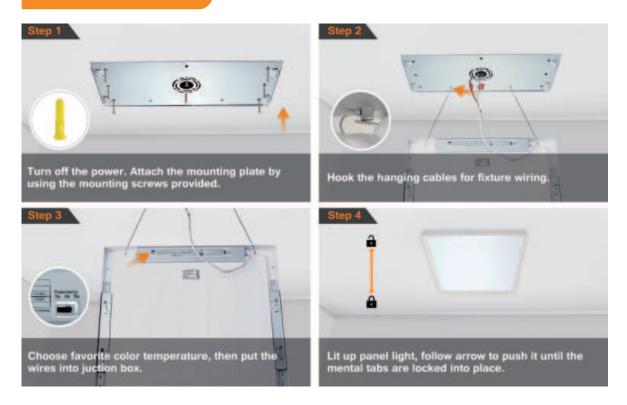

t comes with ground wire. It is necessary to connect it while installation and maintenance to avoid
- Do not install the light in wet areas such as bathrooms. It is only for indoor use.
- When the light appears abnormal phenomenon, please cut off the power immediately and entrust the electrician to service.
- Do not use diluent, gasoline, and other corrosive liquid, or it will cause discoloration or damage. When you need to clean the light cover, please wipe it with a soft cloth which should be dipped in soapy water and dried, then wipe it again with a dry cloth.
- Do not attempt to change the light source. Replace it with a new light when the light source expires.
- If there is any quality problem, please do not hesitate to contact our after-sales service team.

## **Easy Installation**