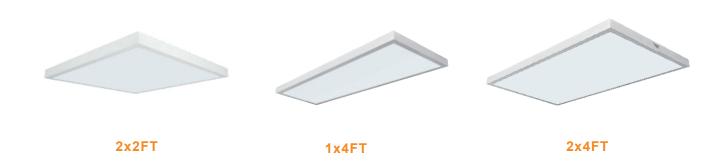

| Size                | 2x2FT             |             | 1x4FT |             | 2x4FT       |
|---------------------|-------------------|-------------|-------|-------------|-------------|
| Input Power         | 40W               | 20W/30W/40W | 40W   | 20W/30W/40W | 30W/40W/50W |
| Dimmer Switch       | Triac             | 0-10V       | Triac | 0-10V       | 0-10V       |
| Input Voltage       | 120V-277V         |             |       |             |             |
| Luminous Efficiency | 110 LM/W          |             |       |             |             |
| Color Temperature   | 3000K/4000K/5000K |             |       |             |             |
| Material            | Aluminum          |             |       |             |             |
| Color               | White/Black       |             |       |             |             |