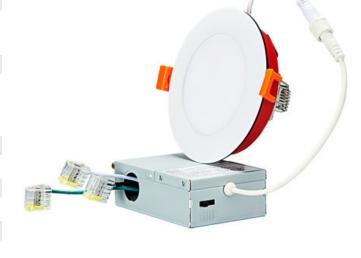

# **LED Fire Rated Recessed Light**

Elevate your lighting game with the Fire-Rated Recessed Light, where superior craftsmanship meets innovation. The fire rated recessed light offer 2-hour fire protection, 5 selectable color temperatures, and dimmable brightness.